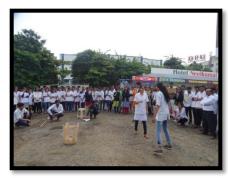

#### Hareet Wari Abhiyan

As a part of being a responsible citizen, NSS Unit of JSPM's Rajarshi Shahu College of Pharmacy and Research, Tathawade participated in Green Wari organized by Savitribai Phule Pune University (SPPU). The event was organised at a big playground near the university, students wore tri colour t-shirts and cap during the event and sat accordingly to represent the National Flag. NSS volunteers actively participated in this activity. All the staff members played role as Steward in this Green Wari.