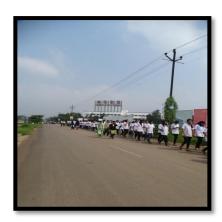

## **Water Saving Awareness Rally**

As a part of being a responsible citizen, NSS Unit of JSPM's Rajarshi Shahu College of Pharmacy and Research, tathawade organized Water Saving Awareness Rally on World Water Day. The rally went around the streets of the tathawde village with the slogans "Water is Precious", "Save Water Save Life" by carrying placards, speaking and emphasizing about the need to reduce the use of water.

Students participation in Water Saving Awareness Rally