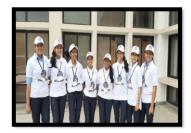

#### Swacchata Hi Seva Activity

The aim of activity to promote students participation, emphasize the importance of a clean village, reinforce sanitation as a collective responsibility. These collective efforts have rejuvenated our environment, creating a cleaner, healthier atmosphere.

Active participation of students in Swacchata Hi Seva Activity