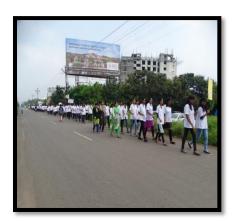

## **Water Saving Awareness Rally**

As a part of being a responsible citizen, NSS Unit of JSPM's Rajarshi Shahu College of Pharmacy and Research, tathawade organized Water Saving Awareness Rally on World Water Day. The rally went around the streets of the tathawde village with the slogans "Water is Precious", "Save Water Save Life" by carrying placards, speaking and emphasizing about the need to reduce the use of water.

Students participation in Water Saving Awareness Rally