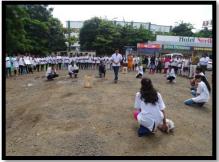

#### Hareet Wari Abhiyan

As a part of being a responsible citizen, NSS Unit of JSPM's Rajarshi Shahu College of Pharmacy and Research, Tathawade participated in Green Wari organized by Savitribai Phule Pune University (SPPU). The event was organised at a big playground near the university, students wore tri colour t-shirts and cap during the event and sat accordingly to represent the National Flag. NSS volunteers actively participated in this activity. All the staff members played role as Steward in this Green Wari.