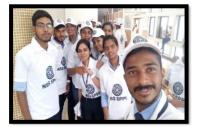

## **Indian Swachhata League**

NSS Unit of JSPM's RajarshiShahu College of Pharmacy and Research, Tathawade actively participated in "Indian Swachhata League".

The main purpose of this programme was to create awareness among the peoples regarding Cleanliness and its benefits. NSS volunteers done registration by using linkhttps://innovateindia.mygov.in/swachhyouthrally/and showed their active participation. The main purpose of this programme was to create awareness among the students regarding Cleanliness and its benefits.

Active participation of students in Indian Swachhata League