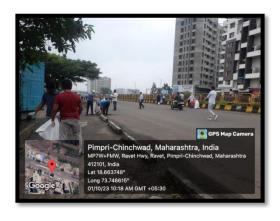

## **Indian Swachhata League**

NSS Unit of JSPM's RajarshiShahu College of Pharmacy and Research, Tathawade actively participated in "Indian Swachhata League".

The main purpose of this programme was to create awareness among the peoples regarding Cleanliness and its benefits. NSS volunteers done registration by using linkhttps://innovateindia.mygov.in/swachhyouthrally/and showed their active participation. The main purpose of this programme was to create awareness among the students regarding Cleanliness and its benefits.

Active participation of students in Indian Swachhata League